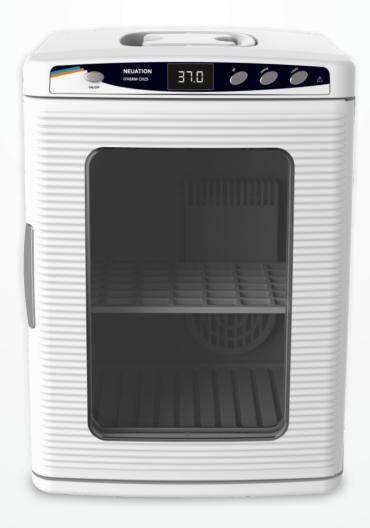

### iTherm CH25

(Cooling - Heating Incubator)

Cell and tissue culture work requires a safe, reliable and contaminant free surroundings where ambient -15°C To 60°C temperature can be controlled as per your requirements. Yes, there are many alternates available but when there is a lot at stake, you cannot rely on shoddy equipment that do not guarantee consistent and reliable temperature for however long you want. Therein the immaculate quality and design of Neuation will help you.

With Neuation's iTherm CH25 you get a steady and reliable temperature with a wide range of control from ambient -15°C to 60°C. It comes with an internal power outlet for a small shaker or mixer and can hold various volumes up to 2L. This incubator is designed to deliver quality results with pin-point precision.

#### **Versatile Perfection**

Temperature Control Range From Ambient -15°C To 60°C

Temp. Accuracy of 0.5°C (at 37°C)

Large Capacity Of 22 Litres, Allows To Store Large Batches

Internal Power Outlet For Installing Other Instruments