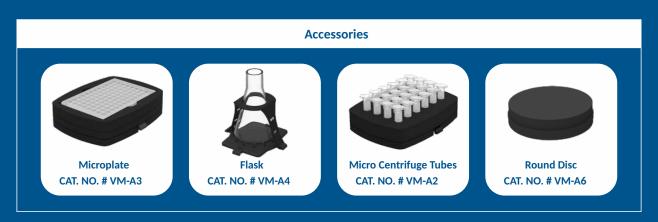

#### **Optional Attachments**

Micro Centrifuge Tube 24 X 1.5/2ml

96 Well Micro Plate

Flask