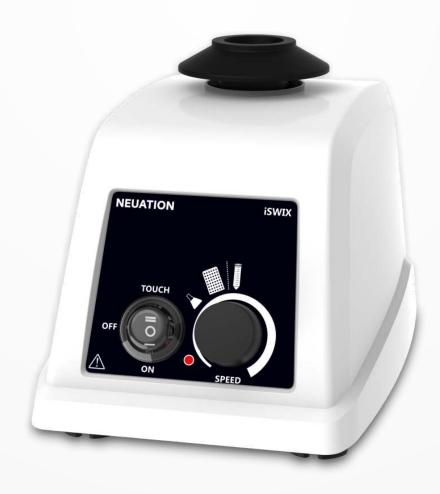

iSwix Vortex Mixer

## iSwix Vortex Mixer

The sign of a quality Vortex Mixer is consistent reliability and performance. A researcher in a laboratory has to produce consistent and precise result, which calls for equally consistent equipment, but more often than not, products from mass-market manufacturers tend to offer lackluster performance due to the use of low-quality components and materials in a bid to reduce manufacturing costs and increase profits. The result are products that don't deliver sufficient power to properly mix samples.

### **Product Features**

Non-corrosive Body For Long And Durable Performance.

Orbital Diameter Of 4 MM

Adjustable Speed Range Upto 2800 RPM With An Accuracy Of +/-5% Visual Indication Marker For Max Speed With Attachments

AC Synchronous Motor For Efficient Noiseless Operation

Inbuilt Counter Balance Ensures Stable Operation For Complete Peace-of-mind

#### **Product Features**

Small Footprint Saves Valuable Bench Space And Can Also Be Used Inside Hoods And Cold Rooms

> 3-way Switch For Touch, Continuous & Stand-by Mode For Unmatched Convenience

IP21 Compliant Design Makes It Spill Safe