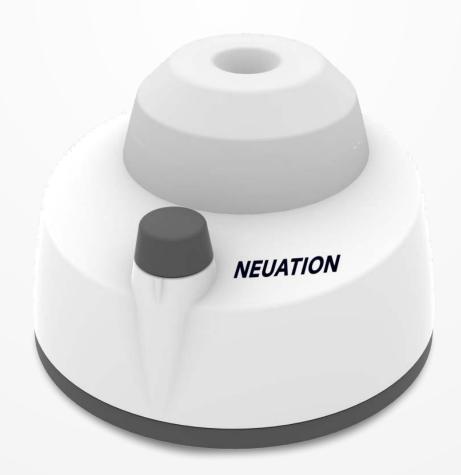

# iSwix Jr. VT

Mini Vortex Mixer

When it comes to the usage of mixers in laboratories, what matters the most is their performance and reliability which could justify your investment. But, the issues remains that manufacturers are not aware of the struggles faced by users in their workplace and as such design machines that are frustrating to use and don't provide the kind of reliable performance that the user requires.

Here at Neuation, our R&D department takes the pain to understand the user's needs and their feedback to help us in designing a product which can bridge that gap between manufacturers and users.

As, a result we developed the iSwix Jr. VT which combines exceptional performance and rugged durability in a compact package. The vortex mixer is designed to offer thorough and quick mixing in a small body.

#### **Product Features**

Delivers speeds upto 4500 RPM for thorough mixing and quick vortexing for a maximum load of 100 gm

iSwix Jr. VT allows the user to set different speeds from 2500-4500 RPM

Orbital diameter of 4.5 mm

Brushless DC motor for ultra quiet performance and a maintenance-free long life

Inbuilt counter balance ensures stable operation for complete peace-of-mind Robust construction utilizes Die Cast Aluminium base and suction cups

Small footprint saves valuable bench space and can also be used inside hoods and cold rooms

IP43 compliant design makes it suitable for use

Safe Low Voltage Device