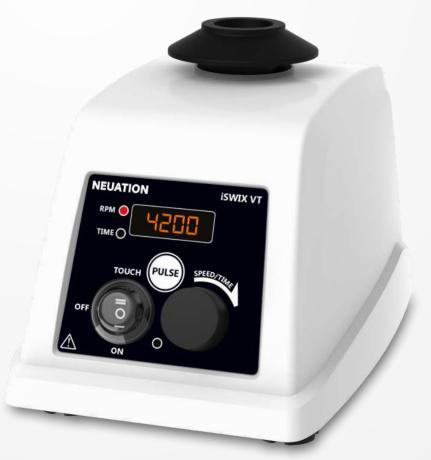

### **iSwix VT** Digital Vortex Mixer

Vortex Mixers play a crucial part in any laboratory setup hence the need for reliable performance and durability, but most mixers have issues with lackluster performance owing to sub-par quality components and raw-materials used. Hence, these devices leave a lot to be desired and end-up being a waste of space and investment.

Developed after years of R&D, Neuation's best-in-class iSwix VT vortex mixer provides the best of performance due to its top-of-the-line internal components such as long lasting maintenance free BLDC motor. With class-leading features like inbuilt counter balance and 3-way switch, the device makes working even easier.

### **Product Features**

Adjustable speed setting from 300 to 4200 RPM

Microprocessor based closed loop control for efficient performance even under high loads

Variable timer setting from 1 to 999 minutes and continuous mode

Orbital diameter of 4 mm

Pulse Mode function with Run-Pause-Run function for thorough mixing of solution

Digital Display shows the speed and time toggles after every 5 seconds

3-way switch for Touch, Continuous & Stand-by mode for unmatched convenience

Brushless DC motor for quiet performance and a maintenance-free long life

### **Product Features**

Inbuilt counter balance ensures stable operation for complete peace-of-mind

Visual indication marker for max speed with attachments

Small footprint saves valuable bench space and can also be used inside hoods and cold rooms