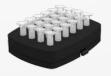

ds



Variable timer setting from 1 to 999 minutes and continuous mode





Orbital diameter of 4 mm

Pulse Mode function with Run-Pause-Run function for thorough mixing of solution





Digital Display shows the speed and time toggles after every 5 seconds

3-way switch for Touch, Continuous & Stand-by mode for unmatched convenience





Brushless DC motor for quiet performance and a maintenance-free long life

### **Product Features**



Inbuilt counter balance ensures stable operation for complete peace-of-mind

Visual indication marker for max speed with attachments











Small footprint saves valuable bench space and can also be used inside hoods and cold rooms

#### **Standard Attachments**



Rubber Disk

Attachment



Cup Attachment

Round Disc

#### **Optional Attachments**



Micro Centrifuge Tube

24 X 1.5/2ml







Flask

#### **Specifications**

| iSwix VT                            |                                                                                                      |
|-------------------------------------|------------------------------------------------------------------------------------------------------|
| Max Speed                           | 4200 RPM                                                                                             |
| Orbital diameter                    | 4 mm                                                                                                 |
| Motor type                          | Brushless DC                                                                                         |
| Digita