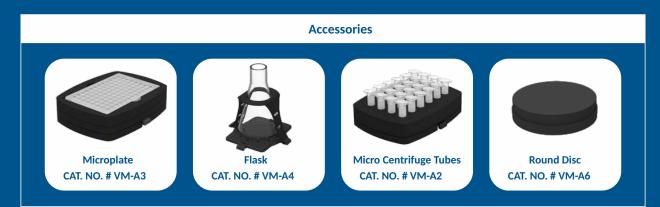

#### **Optional Attachments**

Micro Centrifuge Tube

24 X 1.5/2ml

Flask

#### **Specifications**

| iSwix VT                            |                                                                                                      |
|-------------------------------------|------------------------------------------------------------------------------------------------------|
| Max Speed                           | 4200 RPM                                                                                             |
| Orbital diameter                    | 4 mm                                                                                                 |
| Motor type                          | Brushless DC                                                                                         |
| Digital Display                     | Yes                                                                                                  |
| Dimensions (W X D X H)              | 205 x 136 x 138.5 mm                                                                                 |
| Speed Setting                       | 300-4200 RPM                                                                                         |
| Timer Setting                       | 0-999 mins (min/sec display)                                                                         |
| Pulse mode                          | Yes, Programmable Pulse                                                                              |
| Max Load Capacity                   | 500 gm                                                                                               |
| Weight                              | 2.8 kg                                                                                               |
| Optional Attachments (not included) | Universal platform for attaching either -<br>Microplate / Microtube / Flask / Round Disk Attachments |