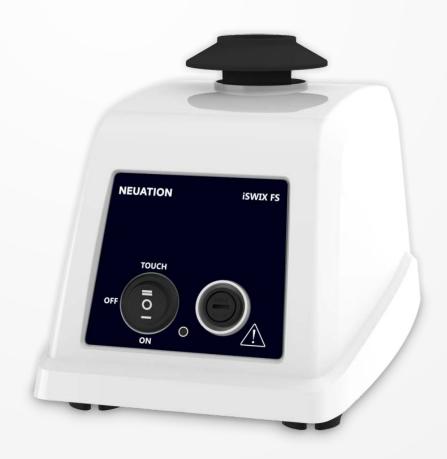

# **NEUATION**

BLEND IT LIKE NEVER BEFORE

iSwix FS
Fixed Speed Vortex Mixer

## iSwix FS

Fixed Speed Vortex Mixer

Vortex mixer are staple mixing systems in laboratory equipment which helps in homogenizing sample of interest.

Much like its Predecessor, with its top of line internal components and class leading feature such as inbuilt counter balance and IP21 rating it delivers superior efficiency enabling accurate and fast homogenization and tackles hardier sample matrices easily.

### **Product Features**

Non Corrosive Body For Long And Durable Performance

In Built Counter Balance Ensures Stable Operation For Complete Peace Of Mind

Orbital Diameter Of 4 MM IP21 Compliant Design Makes It Spill Safe

AC Synchronous Motor For Efficient Noiseless Operation Small Footprint Saves Valuable Bench Space And Can Also Be Used Inside Hoods And Cold Rooms