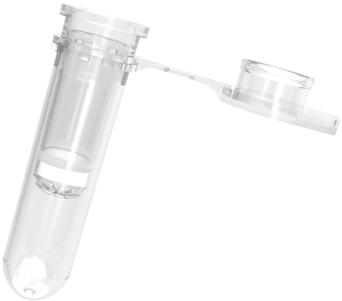

## Spin Column Tube

2.0 m

Receiver tubes in 2.0 ml

Certified free from RNase/DNase, human DNA, pyrogens & PCR inhibitors with sterility assurance level (SAL) of 10<sup>-6</sup>

Manufactured from premium-grade autoclavable, non-wettable, virgin polypropylene

Can Withstand up to 25000 x g fixed angle rotor and 30000 x g swing-out rotor

Includes a standard 0.8 ml round bottom filter tube

For more details visit us at www.accumaximum.com