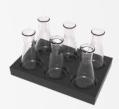

250 ml x 6 flasks

#### **Specifications**

| iSwix MV               |                                                                                                                                                                                                                                                                                                            |
|------------------------|------------------------------------------------------------------------------------------------------------------------------------------------------------------------------------------------------------------------------------------------------------------------------------------------------------|
| Attachments (optional) | <ul> <li>7 ml tube foam to accommodate 60 tubes</li> <li>15 ml tube foam to accommodate 45 tubes</li> <li>50 ml tube foam to accommodate 18 tubes</li> <li>250 ml flask foam to accommodate 6 flasks</li> <li>1.5/2 ml tubes foam to accommodate 72 tubes</li> <li>50 ml quechers assay 7 tubes</li> </ul> |
| Digital Display        | Yes                                                                                                                                                                                                                                                                                                        |
| Variable Speed         | 300-2500 RPM                                                                                                                                                                                                                                                                                               |
| Motor Type             | BLDC                                                                                                                                                                                                                                                                                                       |
| Run Time               | 1-999 mins & infinite                                                                                                                                                                                                                                                                                      |
| Motion Type            | Clockwise (CW) and Counterclockwise (CCW) motion                                                                                                                                                                                                                                                           |
| Pulse Mode             | Programmable Pulse with selection of variable time between 30-99 seconds                                                                                                                                                                                                                                   |
| Weight                 | 18 kg                                                                                                                                                                                                                                                                                                      |
| Input Voltage          | 24 V                                                                                                                                                                                                                                                                                                       |
| Power Consumption      | 75 W                                                                                                                                                                                                                                                                                                       |
| Protection class       | IP 21                                                                                                                                                                                                                                                                                                      |