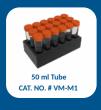

Last run memory function for effortless convenience

Multiple attachments for different volume

Safe Low Voltage Device

15ml x 45 tubes

7ml x 60 tubes

50 ml x 18 tubes

1.5/2 ml x 72 tubes

50 ml x 7

#### **Specifications**

| iSwix MV               |                                                                                                                                                                                                                                                                                                            |
|------------------------|------------------------------------------------------------------------------------------------------------------------------------------------------------------------------------------------------------------------------------------------------------------------------------------------------------|
| Attachments (optional) | <ul> <li>7 ml tube foam to accommodate 60 tubes</li> <li>15 ml tube foam to accommodate 45 tubes</li> <li>50 ml tube foam to accommodate 18 tubes</li> <li>250 ml flask foam to accommodate 6 flasks</li> <li>1.5/2 ml tubes foam to accommodate 72 tubes</li> <li>50 ml quechers assay 7 tubes</li> </ul> |
| Digital Display        | Yes                                                                                                                                                                                                                                                                                                        |
| Variable Speed         | 300-2500 RPM                                                                                                                                                                                                                                                                                               |
| Motor Type             | BLDC                                                                                                                                                                                                                                                                                                       |
| Run Time               | 1-999 mins & infinite                                                                                                                                                                                                                                                                                      |
| Motion Type            | Clockwise (CW) and Counterclockwise (CCW) motion                                                                                                                                                                                                                                                           |
| Pulse Mode             | Programmable Pulse with selection of variable time between 30-99 seconds                                                                                                                                                                                                                                   |
| Weight                 | 18 kg                                                                                                                                                                                                                                                                                                      |
| Input Voltage          | 24 V                                                                                                                                                                                                                                                                                                       |
| Power Consumption      | 75 W                                                                                                                                                                                                                                                                                                       |
| Protection class       | IP 21                                                                                                                                                                                                                                                                                                      |