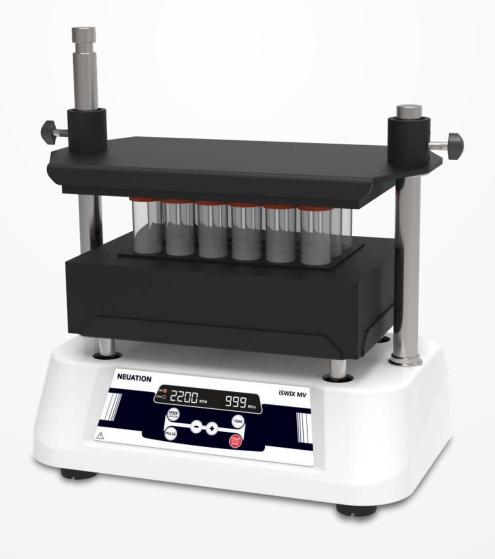

# DURABILITY MEETS IMPECCABLE PERFORMANCE

iSwix MV
Multi-Tube Vortex Mixer

### iSwix MV

Multi-Tube Vortex Mixer

Vortex mixers play a key-role in any laboratory setup and as such it remains a crucial investment. But, the current crop of vortex mixtures suffer from a poor understanding of customer requirements which leads to persistent issues like low sample processing, poor quality motors and issues with proper mixing of the samples.

Here, at neuation our product development process in rooted in understanding the feedback and requirements of users to design and develop a product that delivers the kind of performance and reliability expected by customers. With a powerful and low-maintenance brushless DC motor, our iSwix MV mixers offer exceptional mixing and high sample output without the hassle of constant maintenance.

#### **Product Features**

Brushless DC motor delivers efficient high-performance and maintenance-free long life

Adjustable timer range from 1 to 999 mins along with an infinite mode

Microprocessor controlled for efficient output even with increased loads

> Pulse Mode function with CCW motion with adjustable time setting from 30-99 seconds for thorough mixing

Adjustable speed range from 300-2500 RPM with increments of 1 RPM & accuracy of ±5 RPM

> Dedicated digital display ensures easy readability of parameters like speed and time

#### **Product Features**

Large mixing orbital diameter of 4.0 mm for better mixing of samples

Power overload feature which switches off the device automatically if it consumes more power than its capacity

#### **Specifications**

| iSwix MV               |                                                                                                                                                                                                                                                                                                            |
|------------------------|------------------------------------------------------------------------------------------------------------------------------------------------------------------------------------------------------------------------------------------------------------------------------------------------------------|
| Attachments (optional) | <ul> <li>7 ml tube foam to accommodate 60 tubes</li> <li>15 ml tube foam to accommodate 45 tubes</li> <li>50 ml tube foam to accommodate 18 tubes</li> <li>250 ml flask foam to accommodate 6 flasks</li> <li>1.5/2 ml tubes foam to accommodate 72 tubes</li> <li>50 ml quechers assay 7 tubes</li> </ul> |
| Digital Display        | Yes                                                                                                                                                                                                                                                                                                        |
| Variable Speed         | 300-2500 RPM                                                                                                                                                                                                                                                                                               |
| Motor Type             | BLDC                                                                                                                                                                                                                                                                                                       |
| Run Time               | 1-999 mins & infinite                                                                                                                                                                                                                                                                                      |
| Motion Type            | Clockwise (CW) and Counterclockwise (CCW) motion                                                                                                                                                                                                                                                           |
| Pulse Mode             | Programmable Pulse with selection of variable time between 30-99 seconds                                                                                                                                                                                                                                   |
| Weight                 | 18 kg                                                                                                                                                                                                                                                                                                      |
| Input Voltage          | 24 V                                                                                                                                                                                                                                                                                                       |
| Power Consumption      | 75 W                                                                                                                                                                                                                                                                                                       |
| Protection class       | IP 21                                                                                                                                                                                                                                                                                                      |