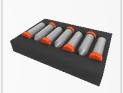

Last run memory function for effortless convenience

Multiple attachments for different volume

Safe Low Voltage Device

15ml x 45 tubes

7ml x 60 tubes

50 ml x 18 tubes

1.5/2 ml x 72 tubes

50 ml x 7

#### **Specifications**

| iSwix MV               |                                                                                                                                                                                                                                                                                                            |
|------------------------|------------------------------------------------------------------------------------------------------------------------------------------------------------------------------------------------------------------------------------------------------------------------------------------------------------|
| Attachments (optional) | <ul> <li>7 ml tube foam to accommodate 60 tubes</li> <li>15 ml tube foam to accommodate 45 tubes</li> <li>50 ml tube foam to accommodate 18 tubes</li> <li>250 ml flask foam to accommodate 6 flasks</li> <li>1.5/2 ml tubes foam to accommodate 72 tubes</li> <li>50 ml quechers assay 7 tubes</li> </ul> |
| Digital Display        | Yes                                                                                                                                                                                                                                                                                                        |
| Variable Speed         | 300-2500 RPM                                                                                                                                                                                                                                                                                               |
| Motor Type             | BLDC                                                                                                                                                                                                                                                                                                       |
| Run Time               | 1-999 mins & infinite                                                                                                                                                                                                                                                                                      |
| Motion Type            | Clockwise (CW) and Counterclockwise (CCW) motion                                                                                                                                                                                                                                                           |
| Pulse Mode             | Programmable Pulse with selection of variable time between 30-99 seconds                                                                                                                                                                                                                                   |
| Weight                 | 18 kg                                                                                                                                                                                                                                                                                                      |
| Input Voltage          | 24 V                                                                                                                                                                                                                                                                                                       |
| Power Consumption      | 75 W                                                                                                                                                                                                                                                                                                       |
| Protection class       | IP 21                                                                                                                                                                                                                                                                                                      |