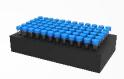

Last run memory function for effortless convenience

Multiple attachments for different volume

Safe Low Voltage Device

15ml x 45 tubes

7ml x 60 tubes

50 ml x 18 tubes

1.5/2 ml x 72 tubes

50 ml x 7

#### **Specifications**

| iSwix MV               |                                                                                                                                                                                                                                                                                                            |
|------------------------|------------------------------------------------------------------------------------------------------------------------------------------------------------------------------------------------------------------------------------------------------------------------------------------------------------|
| Attachments (optional) | <ul> <li>7 ml tube foam to accommodate 60 tubes</li> <li>15 ml tube foam to accommodate 45 tubes</li> <li>50 ml tube foam to accommodate 18 tubes</li> <li>250 ml flask foam to accommodate 6 flasks</li> <li>1.5/2 ml tubes foam to accommodate 72 tubes</li> <li>50 ml quechers assay 7 tubes</li> </ul> |
| Digital Display        | Yes                                                                                                                                                                                                                                                                                                        |
| Variable Speed         | 300-2500 RPM                                                                                                                                                                                                                                                                                               |
| Motor Type             | BLDC                                                                                                                                                                                                                                                                                                       |
| Run Time               | 1-999 mins & infinite                                                                                                                                                                                                                                                                                      |
| Motion Type            | Clockwise (CW) and Counterclockwise (CCW) motion                                                                                                                                                                                                                                                           |
| Pulse Mode             | Programmable Pulse with selection of variable time between 30-99 seconds                                                                                                                                                                                                                                   |
| Weight                 | 18 kg                                                                                                                                                                                                                                                                                                      |
| Input Voltage          | 24 V                                                                                                                                                                                                                                                                                                       |
| Power Consumption      | 75 W                                                                                                                                                                                                                                                                                                       |
| Protection class       | IP 21                                                                                                                                                                                                                                                                                                      |