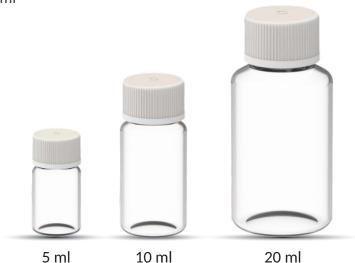

## PETG DIAGNOSTIC VIAL

## A perfect solution for diagnostic specimen needs.

Accumax PETG Diagnostic vials provide safe storage, transfer, and transport for a variety of important biological materials, including antibodies, proteins, nucleic acids, enzymes, and substrates.

Vial Material - PETG

Cap Type - Screw Cap

Cap Closure Material - HDPE

Cap Liner - Polyethylene

Available Volume - 5,10,20ml

Manufactured in ISO approved clean room facility using USP Class VI Raw material, with low leachable and extractable.