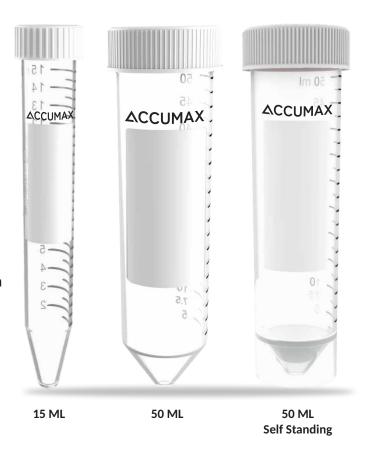

## **Accumax Heavy Metal Free Tubes**

Pure, Additive-free Natural Color Caps For Easy Labelling

Tubes And Caps Made With Virgin, 100% Medical-grade Resins.

Certified below one part per billion (<1ppb) trace of heavy metals

Large writing area

Heavy Metals Free centrifuge tubes are specifically manufactured to make sure that common trace metals that can interfere with experiments are below an ICP-MS detection level of one part per billion (<1ppb).