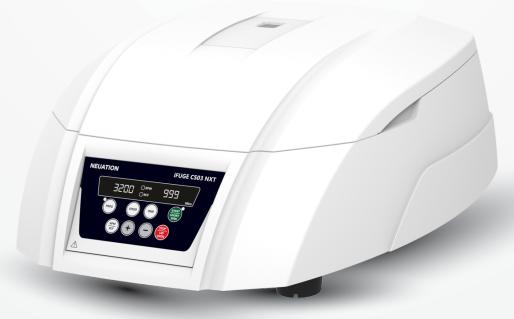

## iFuge CS03 NXT

(Clinical Centrifuge)

Usually, what starts with a bang tends to end with a fizzle, and that's how most clinical centrifuges are. Armed with tall claims of powerful performance and a long list of features that are nothing but gimmicks designed to attract customers, these centrifuges are neither reliable nor durable. In a quest to boost profits and increase margins, most manufacturers settle for low quality components and materials for these devices. In the end, it's the user who has to suffer the most as they watch their investment go to waste. Also, these devices suffer from a lack of good design which makes them bulky and space-consuming. But the iFuge CS03 NXT is remarkably different. Shaped by extensive R&D into users' requirements and feedback, iFuge CS03 NXT provides you with the latest cutting-edge technology for the clinical protocols.

With multiple rotor options, iFuge CS03 NXT can accommodate a wide-range of sample sizes which makes it extremely versatile. Considering the shortage of space in laboratories, the device is also designed with a compact footprint to occupy less space relative to its functionality. Class leading features and safety like Motorized latch, favourite mode, microprocessor controlled BLDC motor gives the user unprecedented convenience and ease-of-use.