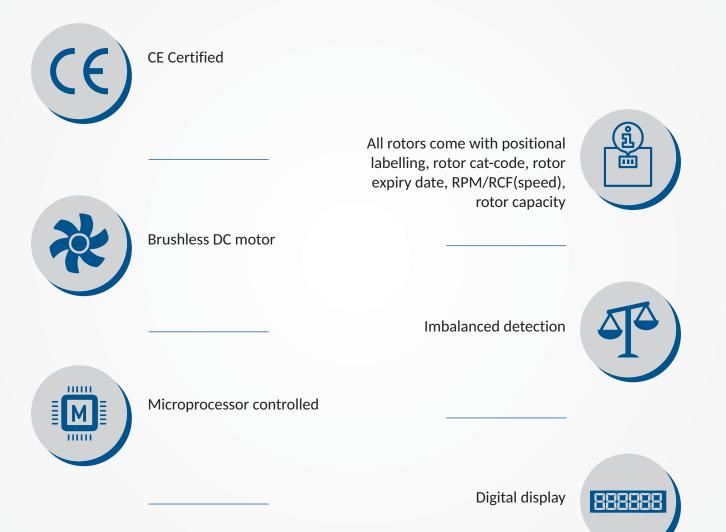

#### **Product Features**

Unique 3-tube rotor design allows the use of 50 ml swing in a smaller compact unit

Lid lock safety - Lid releases (automatically) after run completion

Compact design with low loading height for easy operation

Timer setting from 1-999 minutes & infinite mode

Maintenance-free, long-life BLDC Motor

> Programming feature: User can save and run up to 99 defined programs (protocols)

Precise RPM setting from 500 to 3200 RPM with the least count of 10 RPM

> One touch short spin operation and change over from RPM to RCF